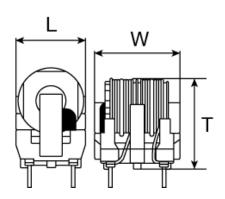

#### ■ External Dimensions

| L | 17mm max |
|---|----------|
| W | 22mm max |
| Т | 23mm max |

2015.06.01